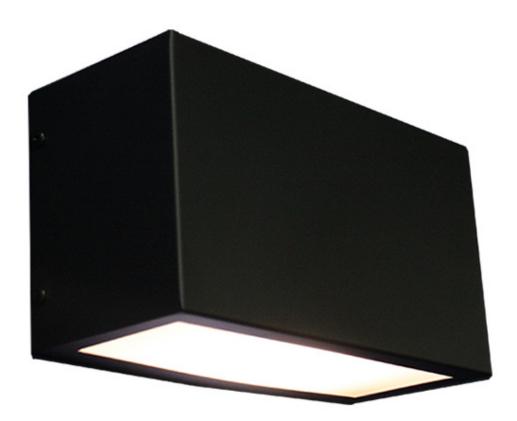

### Materials: Extruded Aluminum Tubing Finish:

Powder Coated Lens: White Polycarbonate LED: Integrated LED Array

## **DIMENSIONS: RUDL9X5** - 9"W x 5"H x 4"E **RUDL12X5** - 12"W x 5"H x 4"E

(Custom Sizes Available - Call Customer Service)

| MODEL                                                                          | FINISH                                                                                                    | WATTAGE                                                                                                    | KELVIN                                                                                     | OPTIONS                                                                                                                                          |
|--------------------------------------------------------------------------------|-----------------------------------------------------------------------------------------------------------|------------------------------------------------------------------------------------------------------------|--------------------------------------------------------------------------------------------|--------------------------------------------------------------------------------------------------------------------------------------------------|
|                                                                                |                                                                                                           |                                                                                                            |                                                                                            |                                                                                                                                                  |
| Model<br>RUDLXXX<br>Replace XXX with<br>Width, Length, and<br>Height in Inches | <u>Finish</u><br>DB - Dark Bronze<br>BL - Black<br>AS - Anodized Silver<br>WH- White<br>CC - Custom Color | Wattage   LED10 - 10W LED 1000 Lms   LED12 - 12W LED 1200 Lms   LED20 - 20W LED 2000 Lms*   *RUDL12x5 Only | <b><u>Kelvin</u><br/>30</b> - 30K<br><b>35</b> - 35K<br><b>40</b> - 40K<br><b>50</b> - 50K | Options<br>DV - Dual Volt 120/277V<br>DIM - 0-10V Dimmable<br>EM5 - 500 Lms Emergency*<br>EM10 - 1000 Lms Emergency*<br>*RUDL12x5 or Larger Only |
| Divine Lighting Fabrication & Powder Coating, LLC.<br>Conroe, TX               |                                                                                                           | http://www.divinelighting.net<br>customerservice@divinelighting.net                                        | PH: 936-494-3900<br>FX: 936-494-3910                                                       |                                                                                                                                                  |