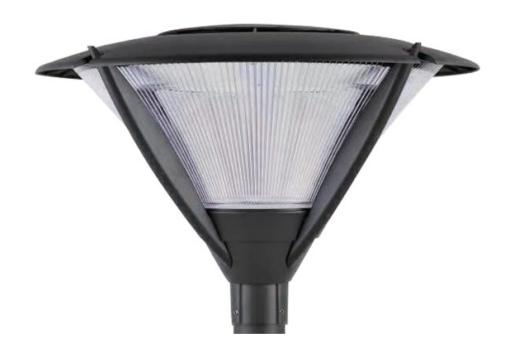

# **POST TOPS DPT085**

## Materials:

Die-Casted Aluminum Housing Finish: Powder Coated Lens: Clear Polycarbonate LED: Integrated LED Array

**Listing:** Wet List to Meet UL 1598 Standard **Driver Info:** 120/277V **Installation Information:** Install by Qualified Electrician Warranty: 2 Years From Date of Shipment

### **DIMENSIONS:** 27.17"W x 18.90"H

REV 51724 1400 ACE

| MODEL                                                                                                                             | FINISH                                                                                             | WATTAGE                                                                                                             | KELVIN                                                 | ТҮРЕ                                                                                    | OPTIONS                                |
|-----------------------------------------------------------------------------------------------------------------------------------|----------------------------------------------------------------------------------------------------|---------------------------------------------------------------------------------------------------------------------|--------------------------------------------------------|-----------------------------------------------------------------------------------------|----------------------------------------|
|                                                                                                                                   |                                                                                                    |                                                                                                                     |                                                        |                                                                                         |                                        |
| Model<br>DPT085                                                                                                                   | Finish<br>DB - Dark Bronze<br>BL - Black<br>AS - Anodized Silver<br>WH- White<br>CC - Custom Color | Wattage   LED30 - 30W LED 3450 Lms   LED50 - 50W LED 5750 Lms   LED60 - 60W LED 6900 Lms   LED70 - 70W LED 8050 Lms | Kelvin<br>30 - 30K<br>35 - 35K<br>40 - 40K<br>50 - 50K | <b><u>Type</u></b><br><u>II</u> - Type II<br><u>III</u> - Type III<br><u>V</u> - Type V | <u>Options</u><br>DIM - 0-10V Dimmable |
| Divine Lighting Fabrication & Powder Coating, LLC. http://www.divinelighting.net<br>Conroe, TX customerservice@divinelighting.net |                                                                                                    |                                                                                                                     |                                                        |                                                                                         | PH: 936-494-3900<br>FX: 936-494-3910   |