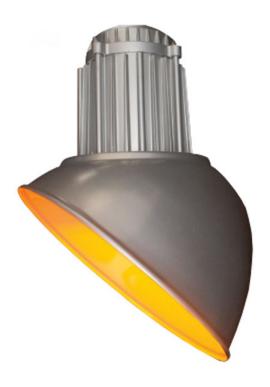

## **Standard Product Specifications**

**Materials:** 

Die-Cast Aluminum Housing

Finish:

Powder Coated

Lens:

Tempered Clear Flat Glass

LED:

Integrated LED Array

Listing:

Wet List to Meet UL 1598 Standard

FWC Turtle-Safe 585-595 nm

**Driver Info:** 

120/277V

0-10V Dimming Standard

**Installation Information:** 

Install by Qualified Electrician

Warranty:

2 Years From Date of Shipment

**DIMENSIONS:** 

11.75"Dia. x 19"H Shade Height - 8.75"H

**Gooseneck for Mounting** 

**Round Mounting Plate** 

| MODEL            | FINISH                                                                              | WATTAGE                    | KELVIN                    |
|------------------|-------------------------------------------------------------------------------------|----------------------------|---------------------------|
|                  |                                                                                     |                            |                           |
| Model<br>RLM-ATS | Finish DB - Dark Bronze BL - Black AS - Anodized Silver WH- White CC - Custom Color | Wattage<br>LED27 - 27W LED | <u>Kelvin</u><br>14 - 14K |