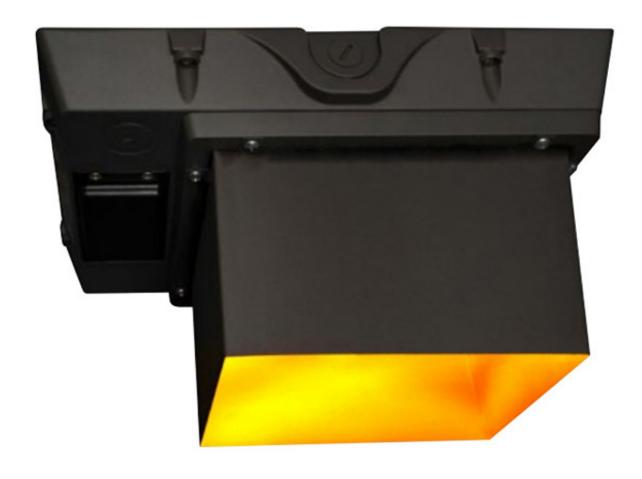

## **Standard Product Specifications**

**Materials:** 

Die-Cast Aluminum Housing

Finish:

Powder Coated

Lens:

Molded UV-Stabilized Acrylic

Integrated LED Array

2 Years From Date of Shipment

**DIMENSIONS:** 

13.75"L x 11.25"W x 7.5"H

| MODEL          | FINISH                                                                              | WATTAGE                                                         | KELVIN                    | OPTIONS                                                                  |
|----------------|-------------------------------------------------------------------------------------|-----------------------------------------------------------------|---------------------------|--------------------------------------------------------------------------|
|                |                                                                                     |                                                                 |                           |                                                                          |
| Model<br>QVNTS | Finish DB - Dark Bronze BL - Black AS - Anodized Silver WH- White CC - Custom Color | Wattage<br>LED39 - 39W LED 1877 Lms<br>LED52 - 52W LED 2292 Lms | <u>Kelvin</u><br>14 - 14K | Options PC - Photocell EM5 - 500 Lms Emergency EM12 - 1200 Lms Emergency |