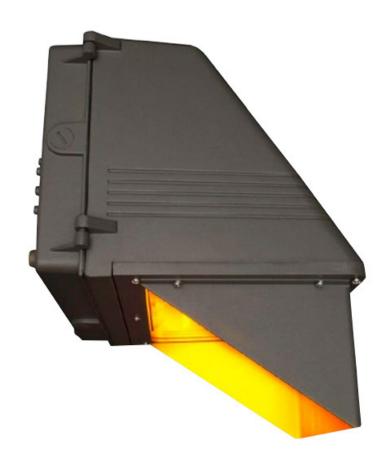

## **Standard Product Specifications**

**Materials:** 

Die-Cast Aluminum Housing

Finish:

Powder Coated

Lens:

Tempered Clear Flat Glass

LED:

Integrated LED Array

Listing:

Wet List to Meet UL 1598 Standard

FWC Turtle-Safe 585-595 nm

**Driver Info:** 

120/277V

0-10V Dimmable Standard

**Installation Information:** 

Install by Qualified Electrician

Warranty:

2 Years From Date of Shipment

**DIMENSIONS:** 

11.625"L x 14.25"W x 14"H

| MODEL           | FINISH                                                                              | WATTAGE                             | KELVIN                    | OPTIONS                                                                  |
|-----------------|-------------------------------------------------------------------------------------|-------------------------------------|---------------------------|--------------------------------------------------------------------------|
|                 |                                                                                     |                                     |                           |                                                                          |
| Model<br>MWPCTS | Finish DB - Dark Bronze BL - Black AS - Anodized Silver WH- White CC - Custom Color | Wattage<br>LED37 - 37W LED 1279 Lms | <u>Kelvin</u><br>14 - 14K | Options PC - Photocell EM5 - 500 Lms Emergency EM12 - 1200 Lms Emergency |