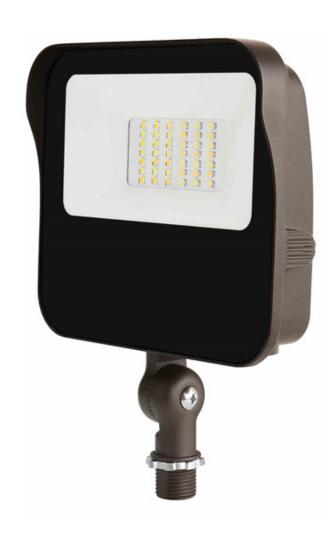

## **Standard Product Specifications**

**Materials:** 

Die-Cast Aluminum Housing

Finish:

Powder Coated

Lens:

Clear Flat Glass

LED:

Integrated LED Array

**Listing:** Wet List to Meet UL 1598 Standard

**Driver Info:** 

120/277V

0-10V Dimmable Standard

**Installation Information:** 

Install by Qualified Electrician

Warranty:

2 Years From Date of Shipment

**DIMENSIONS:** 

8.5"L x 6.8"W x 1.9"H

| MODEL         | FINISH                                                                              | WATTAGE                             | KELVIN                             | OPTIONS                                                                                               |
|---------------|-------------------------------------------------------------------------------------|-------------------------------------|------------------------------------|-------------------------------------------------------------------------------------------------------|
|               |                                                                                     |                                     |                                    |                                                                                                       |
| Model<br>MFLS | Finish DB - Dark Bronze BL - Black AS - Anodized Silver WH- White CC - Custom Color | Wattage<br>LED27 - 27W LED 3500 Lms | Kelvin<br>CCT Adjustable 30/40/50K | Options PC - Photocell KN - Knuckle Mount SF - Slipfitter Mount TR - Trunnion Mount YOKE - Yoke Mount |